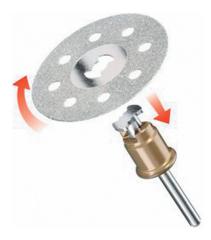

## Dremel SC545 EZ SPEEDCLIC DIAMOND CUTTING WHEEL

A unique accessory designed for cutting hard materials. For example concrete, stone, porcelain, ceramic and hard epoxies. The diamond wheel produces a fine cut, is extremely durable, does not break and retains it shape. Quick, Easy, Keyless. Shank diameter: 3,2 mm Working diameter: 38,0 mm Max working depth: 11,0 mm Maximum RPM: 20.000 1/min