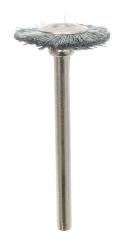

## **Kobe 19x1.2mm STEEL WIRE BRUSH SHANK SIZE 3.2MM**

For the removal of paint, rust and burrs

| Specifications   | Details        |
|------------------|----------------|
| Mounting Type    | Shaft Mounted  |
| Brand            | Kobe           |
| Bristle Type     | Crimped Wire   |
| Diameter X Width | 19 x 1.2 mm    |
| Brush Type       | Cup Brush      |
| SKU              | KBE2803332GTSK |
| Shaft Diameter   | 3.2 mm         |
| Maximum RPM      | 30000 rpm      |
| Weight           | 1              |