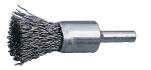

## Kennedy 24mm 30SWG FLAT END DE-CA RB BRUSH

For hard to reach areas such as drilled holes, recesses and corners. For removal of burrs, rust and paint. 30 SWG

| Specifications | Details                      |
|----------------|------------------------------|
| Product Number | 0SE-10-001                   |
| Diameter       | 24 mm                        |
| Bristle Type   | Crimped Wire                 |
| Mounting Type  | Shaft Mounted                |
| Weight         | 1                            |
| Brush Type     | Decarbonising Brush-Flat End |
| Maximum RPM    | 20,000 rpm                   |
| SKU            | KEN2956600GTSK               |
| Shaft Diameter | 6 mm                         |
| Wire Diameter  | 30 SWG                       |
| Brand          | Kennedy                      |