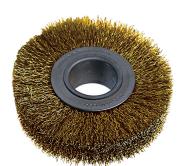

## Kennedy 100x20x30mm 30SWG BRASS COATED WIRE BRUSH

A range of 30SWG brass coated brushes, including circular, shaft mounted, arbour style and de-carbonising brushes, for the removal of rust, paint, burrs etc. For use with power tools, machine tools and flexible drives. Circular Brushes - Plain Bore Suitable for removal of rust, paint and dirt from heavily covered parts. 30 SWG

| Specifications      | Details        |
|---------------------|----------------|
| Maximum RPM         | 6,000 rpm      |
| Bristle Type        | Crimped Wire   |
| Mounting Type       | Plain Bore     |
| Weight              | 1              |
| Diameter X Width    | 100 x 20 mm    |
| SKU                 | KEN2950940GTSK |
| Brush Type          | Wire Wheel     |
| Wire Diameter       | 30 SWG         |
| Arbor Hole Diameter | 30             |
| Brand               | Kennedy        |