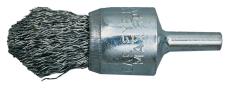

## Kennedy 24mm 30SWG POINTED END DE -CARB BRUSH

For use in high speed air and electrical tools. Ideal for hard to reach areas. For the removal of paint, carbon and for de-burring. 6mm Shanks. 30 SWG

| Specifications | Details                         |
|----------------|---------------------------------|
| Product Number | 0PE-10-001                      |
| Diameter       | 24 mm                           |
| Bristle Type   | Crimped Wire                    |
| Mounting Type  | Shaft Mounted                   |
| Weight         | 1                               |
| Brush Type     | Decarbonising Brush-Pointed End |
| Maximum RPM    | 20,000 rpm                      |
| SKU            | KEN2957600GTSK                  |
| Shaft Diameter | 6 mm                            |
| Wire Diameter  | 30 SWG                          |
| Brand          | Kennedy                         |