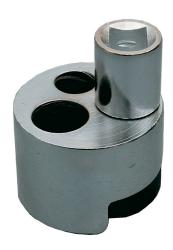

## **Kennedy - Pro 1/2 inch Drive Stud Extractor**

Manufactured from chrome alloy steel with a bright nickel and chrome finish. The locking wheel has a black oxidised finish. To use, place the extractor over the stud, then fit any  $1/2\hat{a}$  square drive handle and turn.

| Specifications | Details        |
|----------------|----------------|
| Range          | 6 - 19mm       |
| Product Type   | Stud Extractor |
| Brand          | Kennedy-Pro    |

P.O Box 25898 Sharjah Phone :06-5436933/06-5436733 E-Mail :gentech@eim.ae United Arab Emirates Fax :06-5437077 Website :www.generaltech.ae