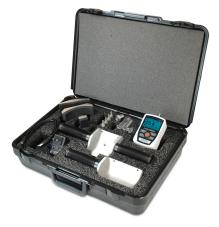

## MARK 10 EK3-200 ERGONOMIC TEST KIT W/SERIES 3 FORCE GAGE| 200 LBF/1000 N

Mark-10 EK3-200 Basic ergonomics testing kit w/Series 3 force gauge 200 lbF / 1000 N. Mark-10 EK3-200 kits make job task analysis and ergonomics analysis simple and accurate, ideal for workplace design, strength assessment, and ergonomic studies. These kits present the ergonomist and other professionals with a simple and economical testing solution. The kit includes a force gauge with data output, MESURâ]¢ Lite data collection software, and a USB cable. The kits are available in 100 lbF (500 N), 200 lbF (1,000 N), and 500 lbF (2,500 N) capacities.