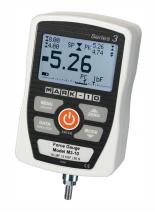

## MARK 10 M3-20 FORCE GAUGE 20 LBF / 10 KGF / 100 N CAPACITY FORCE GAUGE

Mark-10 M3-20 Force gauge 20 lbF / 10 kgF / 100 N. Mark-10 M3-20 Force Gauge Series 3 digital force gauges are designed for tension and compression force testing in numerous applications from 0.12 lbF to 500 lbF (0.5 N to 2500 N). The gauges feature a sampling rate of 2,000 Hz, producing accurate results under a wide range of test conditions. A backlit graphic LCD displays large characters, and a menu is available to access the gaugesâ[]] features and configurable parameters. USB output is provided for data collection purposes.