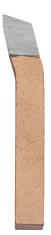

## BUTT WELDED LATHE TOOL | No.1 16x16mm R/H HSS

Produced with premium sintered steels. for use on a variety of tasks, from sanding to finishing. made in accordance with BS1296:Part 3:1978.

| Specifications | Details  |
|----------------|----------|
| Overall Length | 110.00mm |
| Shank          | 16.00mm  |