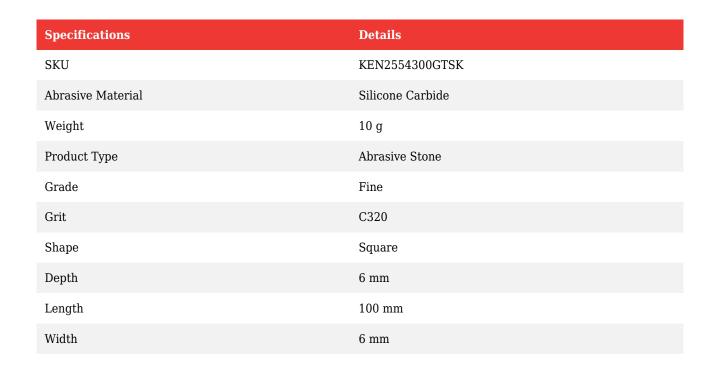

Tel: +971 (0) 2 550 7702 Fax: +971 (0) 2 550 7706 SAUDI

Mathews@generaltechsaudi.com Tel:+966 (0) 3 834 4264

Fax: +966 3 834 4538

| Specifications | Details |
|----------------|---------|
| Brand          | Kennedy |