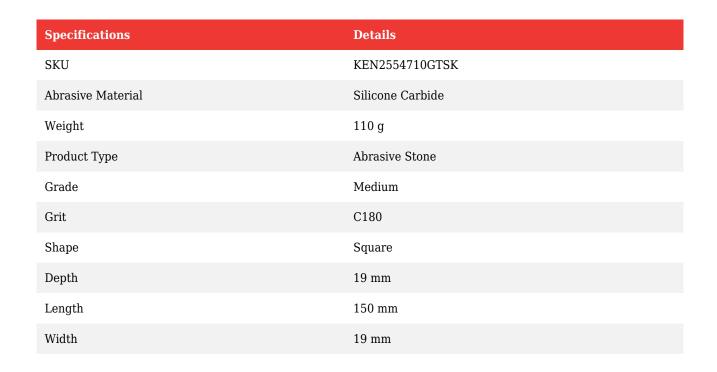

Tel: +971 (0) 2 550 7702 Fax: +971 (0) 2 550 7706 SAUDI

Mathews@generaltechsaudi.com Tel:+966 (0) 3 834 4264

Fax: +966 3 834 4538

| Specifications | Details |
|----------------|---------|
| Brand          | Kennedy |