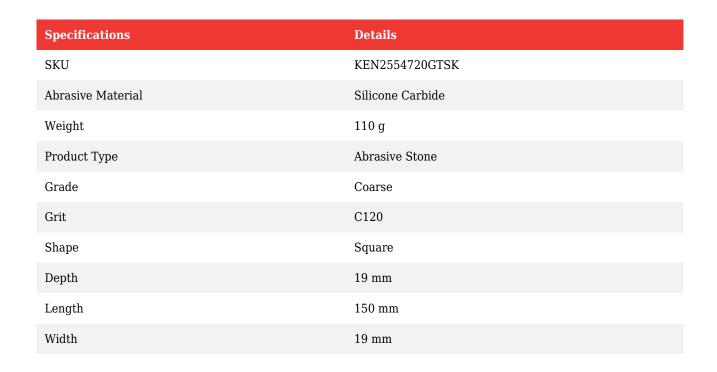

## Kennedy 150x19mm SQ. S/C COARSE SHARPENING STONE

P.O Box 25898 Sharjah Phone : 06-5436933/06-5436733 United Arab Emirates Fax : 06-5437077

E-Mail : gentech@eim.ae Website : www.generaltech.ae

UAE

Email: mathews@generaltechuae.com

Tel: +971 (0) 2 550 7702 Fax: +971 (0) 2 550 7706 SAUDI

Mathews@generaltechsaudi.com Tel:+966 (0) 3 834 4264

Fax: +966 3 834 4538

| Specifications | Details |
|----------------|---------|
| Brand          | Kennedy |