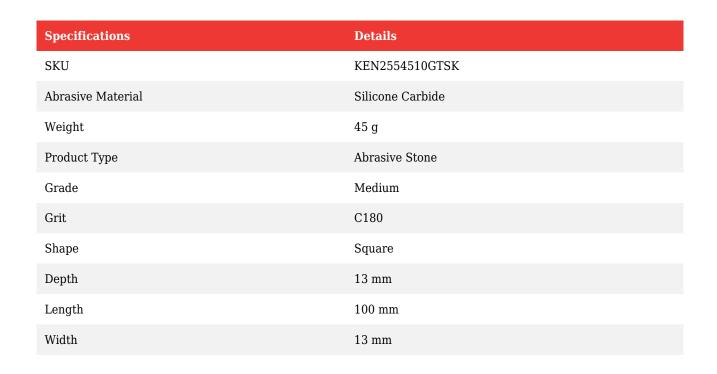

Tel: +971 (0) 2 550 7702 Fax: +971 (0) 2 550 7706 SAUDI

Mathews@generaltechsaudi.com Tel: +966 (0) 3 834 4264

Fax: +966 3 834 4538

| Specifications | Details |
|----------------|---------|
| Brand          | Kennedy |