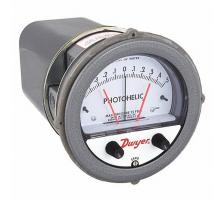

UAE

Email: mathews@generaltechuae.com

Tel: +971 (0) 2 550 7702 Fax: +971 (0) 2 550 7706 **SAUDI** 

Mathews@generaltechsaudi.com

Tel: +966 (0) 3 834 4264 Fax: +966 3 834 4538

DWYER Differential Pressure Gauge & Switch Range 0.5 to 0 to 0.5 in wc | 1/8 in NPT Female | Single-Side, DPDT, 4" Dial

P.O Box 25898 Shariah

**United Arab Emirates** 

These gauges measure the positive or negative differential pressure of air and compatible gases and are utilised in applications with lower total static system pressure. These gauges—also known as differential pressure switches—measure and control the static pressure—either negative or positive—of air and compatible gases, enabling monitoring and switching to be carried out by a single instrument. Air conditioning, lab exhaust systems, clean rooms, and glove boxes are examples of typical applications.

| Specifications   | Details               |
|------------------|-----------------------|
| Pressure Range   | 0.5 to 0 to 0.5 in wc |
| Accuracy         | ±2.00%                |
| Dial Size        | 4â                    |
| Connection Size  | 1/8"                  |
| Casing material: | Plastic               |
| Туре             | NPT                   |