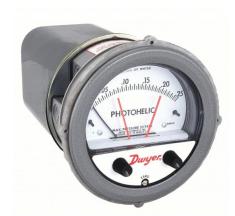

## DWYER Differential Pressure Gauge & Switch | Range 0 to 0.25 in wc | 1/8 in NPT Female | Single-Side, DPDT,

These gauges measure the positive or negative differential pressure of air and compatible gases and are utilised in applications with lower total static system pressure. These gauges—also known as differential pressure switches—measure and control the static pressure—either negative or positive—of air and compatible gases, enabling monitoring and switching to be carried out by a single instrument. Air conditioning, lab exhaust systems, clean rooms, and glove boxes are examples of typical applications.

| Specifications   | Details         |
|------------------|-----------------|
| Туре             | NPT             |
| Casing material: | Plastic         |
| Connection Size  | 1/8"            |
| Dial Size        | 4â□□            |
| Accuracy         | ±4.00%          |
| Pressure Range   | 0 to 0.25 in wc |