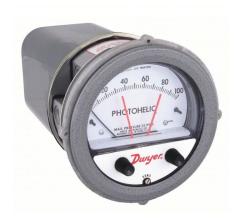

## DWYER Differential Pressure Gauge & Switch | 0 to 100 in wc | 1/8 in NPT Female | Single-Side, DPDT,

These gauges measure the positive or negative differential pressure of air and compatible gases and are utilised in applications with lower total static system pressure. These gauges—also known as differential pressure switches—measure and control the static pressure—either negative or positive—of air and compatible gases, enabling monitoring and switching to be carried out by a single instrument. Air conditioning, lab exhaust systems, clean rooms, and glove boxes are examples of typical applications.

| Specifications   | Details        |
|------------------|----------------|
| Pressure Range   | 0 to 100 in wc |
| Accuracy         | ±2.00%         |
| Dial Size        | <b>4</b> â□□   |
| Connection Size  | 1/8"           |
| Casing material: | Plastic        |
| Туре             | NPT            |