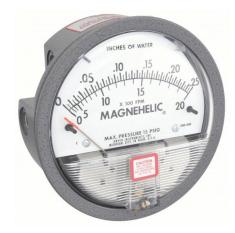

## DWYER Differential Pressure Gauge | 0 to 0.25 in wc | 1/8 in NPT Female | Dual Single-Side or Back | With Air velocity

These gauges are employed in situations where the static system pressure is lower. To measure air velocity in a system using pitot tubes, they have a dual-scale that measures in. wc (inches of water column) and ft/minute. In applications such as blowers and exhaust systems, where it is crucial to monitor the velocity of gas through the system, these gauges are frequently used with air and noncorrosive gases.

| Specifications   | Details         |
|------------------|-----------------|
| Dial Size        | 4â□□            |
| Connection Size  | 1/8"            |
| Casing material: | Aluminum        |
| Туре             | NPT             |
| Accuracy         | ±2.0%           |
| Pressure Range   | 0 to 0.25 in wc |