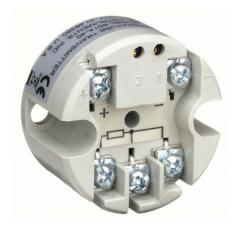

## DWYER Temperature Transducer | Range 32 to 212 Degrees F | 10 to 32V DC, 651 | Pt100 RTD, 4 to 20mA DC | Screw Terminals

These tiny transmitters mount inside of a typical probehead housing. They monitor temperature changes and send information to a remote monitoring display, control panel, or control room via an attached RTD or thermocouple. They are frequently used in industrial processes where a smaller device is needed.