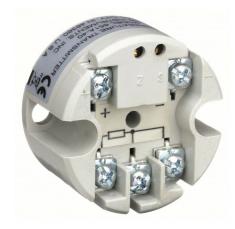

## DWYER Temperature Transducer | Range 32 to 752 Degrees F | 10 to 32V DC | Type K Thermocouple | 4 to 20mA DC | Screw Terminals

These tiny transmitters mount inside of a typical probehead housing. They monitor temperature changes and send information to a remote monitoring display, control panel, or control room via an attached RTD or thermocouple. They are frequently used in industrial processes where a smaller device is needed.