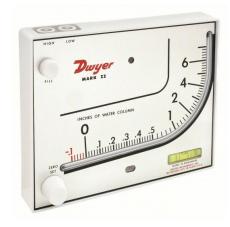

## DWYER Analog Manometer | Range 0 to 7 in wc | Inclined Vertical | 10 psi Max., 140°F Max Op Temp, Blue

These stationary analogue manometers, which are curved-inclined and U-inclined, measure low positive, negative, or differential air and gas pressure. In a single instrument, curved-inclined manometers provide higher precision at very low pressures. They are used for stationary general-purpose applications as well as ongoing atmospheric or differential pressure monitoring. The more adaptable U-inclined manometers use magnetic mounts for permanent or semi-permanent use and can be used in a traditional U-tube high/low side or inclined gauge. They are frequently used for fan status and filter monitoring in HVAC applications in ductwork.

| Specifications                |   | Details            |
|-------------------------------|---|--------------------|
| Pressure Range                | × | 0 in wc to 7 in wc |
| Accuracy                      |   | ±3% of Full Scale  |
| Maximum operating temperature |   | 140 °F             |