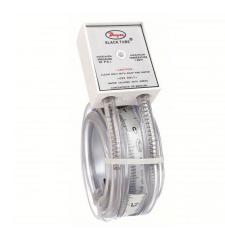

## DWYER Analog Manometer | Range -18 to 18 in wc | Flex U-Tube | 50 psi Max., 130°F Max Op Temp | Green

These portable manometers have a flexible u-shaped tube that unrolls when in use, but goes slack and can be easily rolled up for storage when not in use. They keep an eye on the static pressure in filters and ducts. These portable manometers are used for on-the-spot inspections in laboratories and specific HVAC applications where it is necessary to monitor the flow of air.

Pressure Range

-18 in wc to 18 in wc

P.O Box 25898 Sharjah Phone :06-5436933/06-5436733 E-Mail :gentech@eim.ae United Arab Emirates Fax :06-5437077 Website :www.generaltech.ae