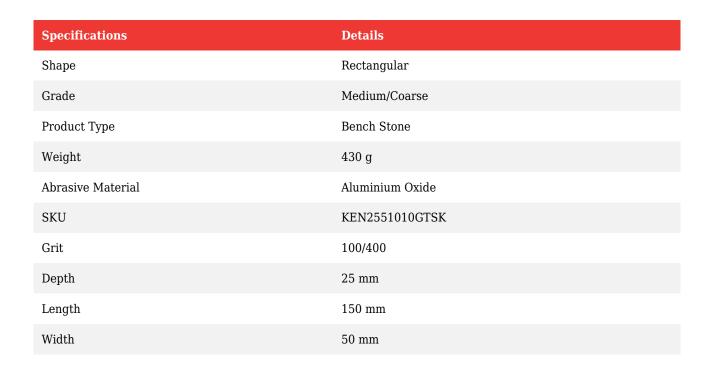

Tel: +971 (0) 2 550 7702 Fax: +971 (0) 2 550 7706 SAUDI

Mathews@generaltechsaudi.com Tel:+966 (0) 3 834 4264

Fax: +966 3 834 4538

| Specifications | Details |
|----------------|---------|
| Brand          | Kennedy |