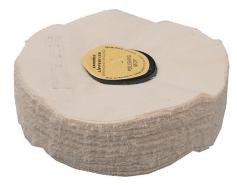

## CANNING-LIPPERT 0209-012 4X1/2 CLIMAX QUALITY MOP

Climax Quality (Extra Soft) Designed specifically for use on plastics but is also suitable for gold and silver. Extremely soft cloth that is unsuitable for steel, stainless and nonferrous metals. Open type construction for medium polishing pressure. For use with Vonax composition.

| Specifications | Details               |
|----------------|-----------------------|
| Width          | 1/2"                  |
| Product Number | L000209012            |
| Hardness       | Extra Soft            |
| SKU            | CNG2471101GTSA        |
| For Use On     | Gold, Plastic, Silver |
| Diameter       | 4"                    |
| Мор Туре       | Open                  |
| Brand          | Canning-Lippert       |