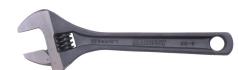

## **Kennedy 150mm/6 PHOSPHATE FINISH ADJUSTABLE WRENCH**

| Specifications       | Details                               |
|----------------------|---------------------------------------|
| SKU                  | KEN5010060GTSK                        |
| Туре                 | Adjustable Wrench                     |
| Special Features     | Corrosion Resistant Heat Treated Jaws |
| Overall Length       | 150 mm                                |
| Number Of Pieces     | 1                                     |
| Standards Met        | BS 6333-1995; DIN3117-1988            |
| Handle Material      | Steel                                 |
| Jaw Material         | Steel                                 |
| Finish/Coating       | Phosphate                             |
| Maximum Jaw Capacity | 25 mm                                 |
| Head Angle           | 15 °                                  |
| Jaw Thickness        | Standard                              |
| Brand                | Kennedy                               |