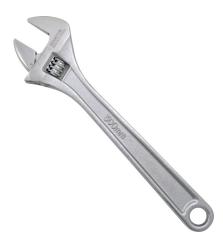

## **Senator 12/300mm CHROMED DROP FORGED ADJUSTABLE SPANNER**

Tapered jaws for improved access into confined spaces. Smooth jaw adjustment. Graduated laser etched jaw for fast jaw setting. Manufactured from chromed drop forged steel.

| Specifications       | Details           |
|----------------------|-------------------|
| SKU                  | SEN5014120GTSK    |
| Туре                 | Adjustable Wrench |
| Special Features     | Graduated Scale   |
| Overall Length       | 300 mm            |
| Number Of Pieces     | 1                 |
| Standards Met        | ISO 6787:1982     |
| Handle Material      | Steel             |
| Jaw Material         | Steel             |
| Finish/Coating       | Chrome            |
| Maximum Jaw Capacity | 34 mm             |
| Head Angle           | 22.5 °            |
| Jaw Thickness        | Standard          |
| Brand                | Senator           |