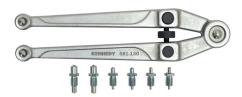

## **Kennedy ADJUSTABLE PIN WRENCH**

Forged in chrome vanadium steel, the wrench is adjusted by turning the centre screw. It can be used on nuts with bolts bored on the face and is supplied with 8 interchangeable pins which are double round ended for nuts with top holes. Capacity: 20-100mm. Backed by the Kennedy reputation for quality.

| Specifications       | Details               |
|----------------------|-----------------------|
| Product Number       | KAW09                 |
| Overall Length       | 255 mm                |
| Туре                 | Adjustable Pin Wrench |
| SKU                  | KEN5811300GTSK        |
| Finish/Coating       | Chrome                |
| Jaw Material         | Steel                 |
| Number Of Pieces     | 8                     |
| Maximum Jaw Capacity | 100 mm                |
| Brand                | Kennedy               |