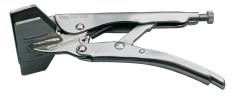

## Kennedy 180mm/7 SHEET METAL CLAMP

The wide jaws distribute the clamping force evenly to prevent damaging the workpiece being handled.

| Specifications   | Details             |
|------------------|---------------------|
| Throat Depth     | 45 mm               |
| SKU              | KEN5588080GTSK      |
| Туре             | Locking Clamp       |
| Finish/Coating   | Chrome              |
| Overall Depth    | 80 mm               |
| Jaw Material     | Steel               |
| Overall Width    | 55 mm               |
| Overall Length   | 200 mm              |
| Product Number   | NO 37               |
| Special Features | Wide jaws           |
| Jaw Style        | Sheet Metal Clamp   |
| Dimensions       | 200mm x 55mm x 80mm |
| Jaw Opening      | 50 mm               |
| Jaw Length       | 40 mm               |
| Brand            | Kennedy             |