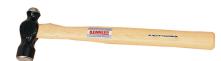

## Kennedy Hickory Shaft Ball Pein 1-1/2lb Hammer

With fine grain, forged steel head, hardened and tempered with polished faces.

| Specifications   | Details           |
|------------------|-------------------|
| Brand            | Kennedy           |
| Special Features | Polished Face     |
| Overall Length   | 400 mm            |
| Head Material    | Drop Forged Steel |
| Shaft Length     | 355 mm            |
| Head Weight      | 1-1/2 lb          |
| Shaft Material   | Hickory           |
| Face Diameter    | 32 mm             |