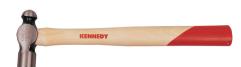

## Kennedy Hickory Shaft Ball Pein 1/2lb Hammer BS876

Tested to the requirements of BS 876: 1995 (head stamped BS 876). Crack tested and heat treated handles.

| Details           |
|-------------------|
| Kennedy           |
| Polished Face     |
| 300 mm            |
| Drop Forged Steel |
| 265 mm            |
| 1/2 lb            |
| Hickory           |
| 19 mm             |
| K 3               |