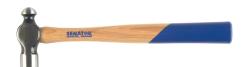

## **Senator Hickory Shaft Ball Pein 1/2lb Hammer**

Hickory Shaft Manufactured from finest quality drop forged steel, hardened and tempered with ground and polished faces.

| Specifications   | Details           |
|------------------|-------------------|
| Brand            | Senator           |
| Special Features | Polished Face     |
| Overall Length   | 300 mm            |
| Head Material    | Drop Forged Steel |
| Head Weight      | 1/2 lb            |
| Shaft Material   | Wood              |