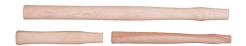

## **Kennedy 10 Hickory Club Hammer Shaft**

Made from genuine hickory with a waxed finish. Manufactured to BS 3823.

| Specifications         | Details    |
|------------------------|------------|
| Brand                  | Kennedy    |
| Shaft Length           | 10 in.     |
| Shaft Material         | Wood       |
| Compatible Head Weight | 2.1/2-4 lb |
| Shaft Type             | Club       |