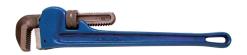

## Senator 8/200mm LEADER PATTERN PIPE WRENCH

Heavy-duty pattern. Drop forged, single piece body.

| Specifications       | Details               |
|----------------------|-----------------------|
| Brand                | Senator               |
| Overall Length       | 200 mm                |
| Standards Met        | GGG-W-651E            |
| Handle Material      | Dropped Forge         |
| Jaw Material         | Chrome Vanadium Steel |
| Maximum Jaw Capacity | 27 mm                 |
| Туре                 | Pipe Wrench           |
| Handle Type          | Leader Pattern        |
| Jaw Type             | Standard              |
| Handle Colour        | Blue                  |