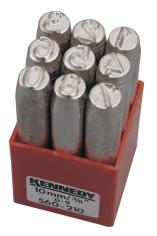

## Kennedy 4.0mm (SET OF 9) FIGURE PUNCHES

Positive Indent (Standard) Drawn carbon steel nickelplated hand stamps with chamfered edges to prevent accidental damage to workpiece.

| Specifications         | Details                            |
|------------------------|------------------------------------|
| Brand                  | Kennedy                            |
| Overall Length         | 71 mm                              |
| Includes               | Numbers: 0, 1, 2, 3, 4, 5, 6, 7, 8 |
| Material               | Carbon Steel                       |
| Finish                 | Nickel Plated                      |
| Set Description        | Numbers 0 to 9                     |
| Character Description  | N/A                                |
| Stamp Type             | Hand Stamp                         |
| Impression Letter Type | Positive Indent                    |