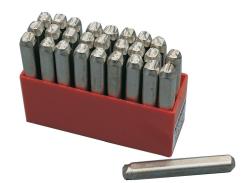

## Kennedy LETTER P 1.5mm S.O.C. PUNCH

Font Size 1.5mm

| Specifications         | Details                    |
|------------------------|----------------------------|
| Brand                  | Kennedy                    |
| Overall Length         | 73 mm                      |
| Material               | Carbon Steel               |
| Finish                 | Nickel Plated              |
| Character Description  | P                          |
| Stamp Type             | Hand Stamp                 |
| Impression Letter Type | Positive Indent Low Stress |