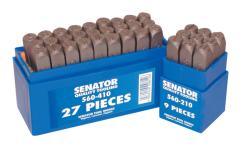

## Senator 3.0mm (SET OF 9) FIGURE PUNCHES

Standard quality, with strength up to 800N/mm2. Hardness at the engraving: 58 - 60HRC. Type of characters according to DIN 1451.

| Specifications         | Details                            |
|------------------------|------------------------------------|
| Brand                  | Senator                            |
| Overall Length         | 64 mm                              |
| Includes               | Numbers: 0, 1, 2, 3, 4, 5, 6, 7, 8 |
| Material               | Carbon Steel                       |
| Standards Met          | DIN 1451                           |
| Finish                 | Nickel Plated                      |
| Set Description        | Numbers 0 to 9                     |
| Character Description  | N/A                                |
| Stamp Type             | Hand Stamp                         |
| Impression Letter Type | Standard                           |
| Maximum Strength       | 800 mm                             |