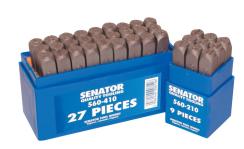

## **Senator 5.0mm (SET OF 27) LETTER PUNCHES**

Standard quality, with strength up to 800N/mm2. Hardness at the engraving: 58 - 60HRC. Type of characters according to DIN 1451.

| Specifications         | Details                                                                              |
|------------------------|--------------------------------------------------------------------------------------|
| Brand                  | Senator                                                                              |
| Overall Length         | 64 mm                                                                                |
| Includes               | Letters: A, B, C, D,E, F, G, H, I, J, K, L, M, N, O, P, Q, R, S, T, U, V, W, X, Y, Z |
| Material               | Carbon Steel                                                                         |
| Standards Met          | DIN 1451                                                                             |
| Finish                 | Nickel Plated                                                                        |
| Set Description        | Letters A to Z                                                                       |
| Character Description  | N/A                                                                                  |
| Stamp Type             | Hand Stamp                                                                           |
| Impression Letter Type | Standard                                                                             |
| Maximum Strength       | 800 mm                                                                               |