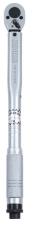

## Senator 3/8 DR. TORQUE WRENCH 19-110 Nm

| Specifications     | Details                                           |
|--------------------|---------------------------------------------------|
| Torque Wrench Type | Adjustable Clicking Presetable Ratchet Reversible |
| Includes           | Moulded Carry Case                                |
| Brand              | Kennedy                                           |
| Weight Each        | 1.088 kg                                          |
| Body Material      | Steel                                             |
| Drive Shape        | Square                                            |
| Range Metric       | 19 - 110 N.m                                      |
| Square Size        | 3/8"                                              |
| Handle Material    | Aluminium                                         |
| Overall Length     | 365 mm                                            |
| Accuracy           | ±4%                                               |