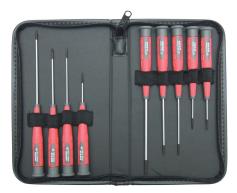

## Kennedy-Pro PRO-TORQ PRECISION SCREWDRIVER SET 9-PCE

Expert quality, hardened and tempered chrome alloy steel blades. Fitted

| Specifications   | Details                                                                                                                                                                                                                                                                |
|------------------|------------------------------------------------------------------------------------------------------------------------------------------------------------------------------------------------------------------------------------------------------------------------|
| Brand            | Kennedy-Pro                                                                                                                                                                                                                                                            |
| Special Features | Fixed Handle Magnetized Tip                                                                                                                                                                                                                                            |
| Number Of Pieces | 9                                                                                                                                                                                                                                                                      |
| Includes         | Crosspoint No.0 Screwdriver Crosspoint No.1 Screwdriver Crosspoint No.2 Screwdriver<br>Crosspoint No.3 Screwdriver Parallel 1.4 Screwdriver Parallel 2.0 Screwdriver Parallel 2.4<br>Screwdriver Parallel 3.0 Screwdriver Parallel 4.0 Screwdriver Protective Zip Case |
| Finish/Coating   | Black Oxide Chrome-Plated                                                                                                                                                                                                                                              |
| Blade Material   | Chrome Alloy Steel                                                                                                                                                                                                                                                     |
| Tip Size         | (Crosspoint No.0) 1.0 (Crosspoint No.1) 1.4 (Crosspoint No.2) 2.3 (Crosspoint No.3) 3.8 1.4 2.0 2.4 3.0 4.0                                                                                                                                                            |
| Blade Length     | 100 40 75                                                                                                                                                                                                                                                              |
| Application      | Jewellers Watchmakers                                                                                                                                                                                                                                                  |
| Blade Shape      | Round                                                                                                                                                                                                                                                                  |
| Тір Туре         | Crosspoint Parallel                                                                                                                                                                                                                                                    |