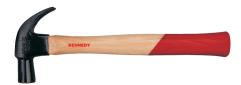

## **Kennedy Hardwood Shaft 16oz Claw Hammer**

Hardwood Shaft With fine grain, forged steel head, hardened and tempered with polished face.

| Specifications | Details           |
|----------------|-------------------|
| Brand          | Kennedy           |
| Head Material  | Drop Forged Steel |
| Overall Length | 335 mm            |
| Claw Type      | Curve             |
| Face Style     | Smooth            |
| Grip Type      | No Grip           |
| Face Diameter  | 25 mm             |
| Shaft Material | Hardwood          |
| Head Weight    | 16 oz.            |