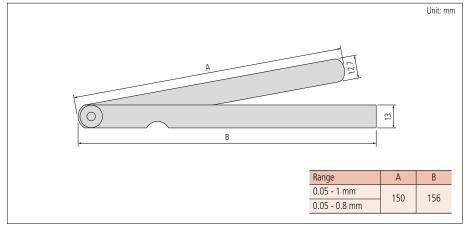

## **Dimensions**

## Metric

| Code No. | Range         | Composition of leaves                                       | Remarks   |  |
|----------|---------------|-------------------------------------------------------------|-----------|--|
| 184-3035 | 0.05 - 1 mm   | 28 leaves: 0.05 - 0.15 mm by 0.01 mm, 0.2 - 1 mm by 0.05 mm | Long leaf |  |
| 184-304S |               | 20 leaves: 0.05 - 1 mm by 0.05 mm                           |           |  |
| 184-3085 | 0.05 - 0.8 mm | 10 leaves: 0.05 - 0.2 mm by 0.05 mm, 0.3 - 0.8 mm by 0.1 mm |           |  |