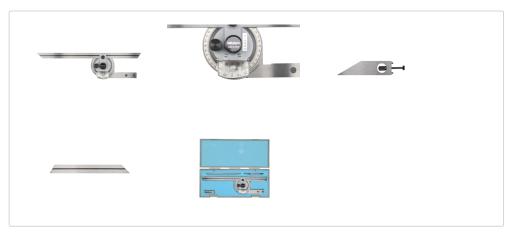

# **Images**

### Description

This universal bevel protector offers you the following benefits:

- Its high-precision angle gauge enables you to take accurate angle measurements of machines, moulds and jigs.
- You can attach it to height gauges.

#### **Features**

Graduation: 5′

Blade edge angle: 60°, 45°, 30° edges

6", 12" Blade length: Inch-Metric: Inch

Delivered: In a box with acute angle attachment, holder

for height gauge, magnifier

195 Mass: