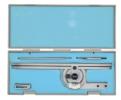

#### **Features**

Graduation: 5′

Blade edge angle: 60°, 45°, 30° edges

6", 12" Blade length: Inch-Metric: Inch

Delivered: In a box with acute angle attachment, holder

for height gauge, magnifier

195 Mass: