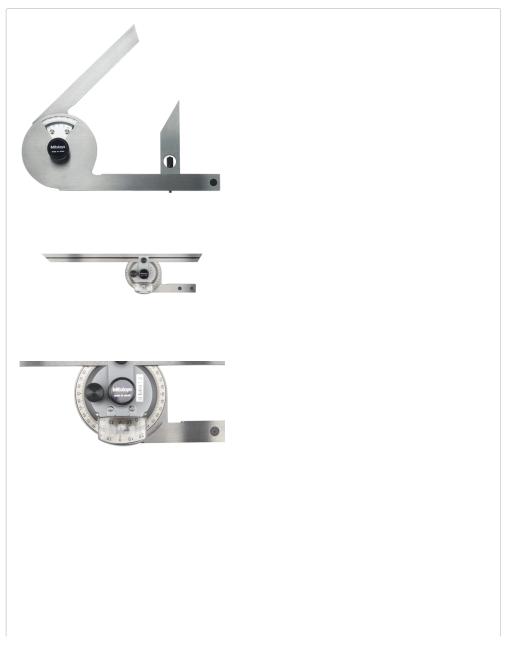

# **Images**

### Description

This universal bevel protector offers you the following benefits:

- Its high-precision angle gauge enables you to take accurate angle measurements of machines, moulds and jigs.
- You can attach it to height gauges.

#### **Features**

Graduation: 5′

Blade edge angle: 60°, 45°, 30° edges

6", 12" Blade length: Inch-Metric: Inch

Delivered: In a box with acute angle attachment, holder

for height gauge, magnifier

195 Mass: