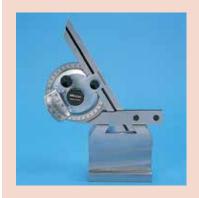

## **SPECIFICATIONS**

Universal Bevel Protractors

| Graduation |      |         |                                                                                           |  |  |
|------------|------|---------|-------------------------------------------------------------------------------------------|--|--|
| Order No.  | Dial | Vernier | Remarks                                                                                   |  |  |
| 187-904    | 1°   |         | with 6" blade ( <b>187-104</b> ) and<br>Clamp box for Inch Height Gages ( <b>950749</b> ) |  |  |
| 187-906    | 1°   |         | with 12" blade (187-103) and<br>Clamp box for Inch Height Gages (950749)                  |  |  |

#### **Universal Bevel Protractor Accessories and Parts**

| Order No. | Remarks                           |                              | DIMENSIONS             |
|-----------|-----------------------------------|------------------------------|------------------------|
| 187-103   | 12" Blade                         |                              | DIIVIENSIONS           |
| 187-104   | 6" Blade                          | Clamp                        | Blade                  |
| 187-105   | Acute angle attachment            | · .                          | , &                    |
| 950749    | Clamp box for Inch Height Gages   | Blade clamp                  |                        |
| 950750    | Clamp box for Metric Height Gages |                              |                        |
|           | 60°                               | Fine adjusting knob Magnifyl | Acute angle attachment |