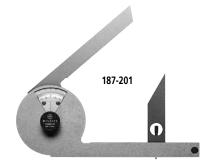

## **SPECIFICATIONS**

| Order No. | Graduation | Remarks                                                                                   |
|-----------|------------|-------------------------------------------------------------------------------------------|
| 187-201   | 1° / 5 min | Center black knob locks<br>the blade position<br>Protractor Graduation:<br>0°–90°. 90°–0° |

### **Technical Data**

Graduation: 5min. (0° - 90° - 0°)

Accuracy

Vernier

[.00016"+(.00005xL/2)]" Straightness [.00016"+(.00005xL/2)]" Parallelism

L = Length in inch

2.56" / 70mm Diameter: