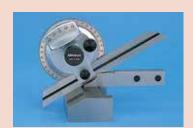

## **SPECIFICATIONS**

Universal Bevel Protractors

| Graduation |      |         |                                                                                           |  |  |
|------------|------|---------|-------------------------------------------------------------------------------------------|--|--|
| Order No.  | Dial | Vernier | Remarks                                                                                   |  |  |
| 187-904    | 1°   |         | with 6" blade ( <b>187-104</b> ) and<br>Clamp box for Inch Height Gages ( <b>950749</b> ) |  |  |
| 187-906    | 1°   |         | with 12" blade (187-103) and<br>Clamp box for Inch Height Gages (950749)                  |  |  |

#### **Universal Bevel Protractor Accessories and Parts**

| Order No. | Remarks                           |                              | DIMENSIONS             |
|-----------|-----------------------------------|------------------------------|------------------------|
| 187-103   | 12" Blade                         |                              | DIIVIENSIONS           |
| 187-104   | 6" Blade                          | Clamp                        | Blade                  |
| 187-105   | Acute angle attachment            | · .                          | , &                    |
| 950749    | Clamp box for Inch Height Gages   | Blade clamp                  |                        |
| 950750    | Clamp box for Metric Height Gages |                              |                        |
|           | 60°                               | Fine adjusting knob Magnifyl | Acute angle attachment |