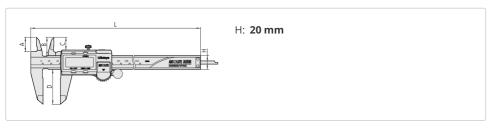

duction type ABS encoder, this caliper can be used without concern for contamination on the scale face during measurement. Detection signal is not affected by dirt (water, oil, etc.) on surface of a scale.
- The slider provides smooth, stable and comfortable operation.
- Character height: 9 mm (150 and 200 mm), 11 mm (300 mm)
- ABS (ABSOLUTE) scale requires no origin setting after power-on and has no limit to response speed.

#### **Features**

Range: 0 - 300 mm Depth bar: flat Thumb roller: Yes Max. Permissible Error E MPE: ±0,03 mm Max. Permissible Error S MPE: ±0,05 mm Data output: Yes Mass: 350 g 0.01 mm Digital step: Max. response speed: Unlimited Battery life: Approx. 5 years under normal use ORIGIN (ABS-Zero): Yes ON/OFF: Yes ZERO/ABS: Yes Low voltage alarm: Yes

## **Dimensions**



#### **Accessories**

# **Optional accessories:**



Digimatic Cable, Straight, Data Button, 1m



959149



Digimatic Cable, Straight, Data Button, 2m 959150



Data Hold Unit 959143



Depth Base Attachment for Caliper 125mm width for 300mm Range 050085-10



USB Input Tool Direct (Digimatic USB) Digi/Digi2, Straight, with Data Button 06AFM380C



U-WAVE fit, IP67 Type Wireless Transmitter for Caliper 264-620



U-WAVE fit, Buzzer Type Wireless Transmitter for Caliper 264-621



Connection Unit, U-WAVEfit Standard Type 02AZF300



U-WAVE Bluetooth, IP67 Wireless Transmitter for Caliper 264-624



U-WAVE Bluetooth, Buzzer Wireless Transmitter for Caliper 264-625

# **Spare parts**

## **Consumable spares:**



Battery SR44 1.5V 938882