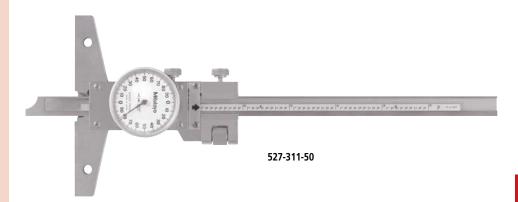

## **SERIES 527 – Dial Fine Adjustment Depth Gauge**

- Easy-to-read dial caliper with rack and pinion magnification mechanism.
- Optional longer extension bases are available.