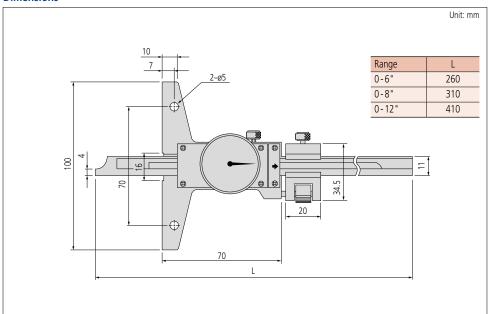

|                    |                   |
|------------|---------------|-----------------|--------------------|-------------------|
| Code No.   | Range         | Dial graduation | Accuracy           | Base              |
| 527-301-50 | 0 - 150 mm    | 0.05 mm         | ±0.05 mm           | 100 x 6.5 mm      |
| Inch       |               |                 |                    |                   |
| c.ii       |               |                 |                    |                   |
| Code No.   | Range         | Dial graduation | Accuracy           | Base              |
|            | Range<br>0-6" | Dial graduation | ,                  | Base              |
| Code No.   |               | Dial graduation | Accuracy<br>±.001" | Base 100 x 6.5 mm |

## **Dimensions**