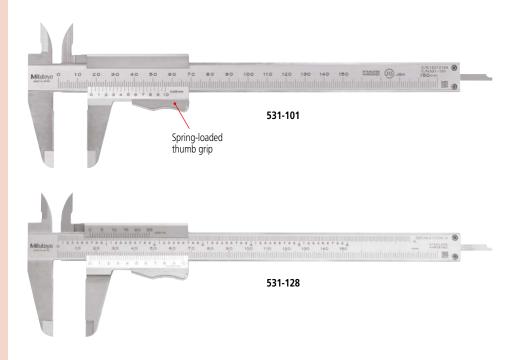

## SERIES 531 – Vernier Thumb Clamp Caliper

- The slider moves only when the spring-loaded thumb clamp is depressed.
- Can measure outside and inside dimensions, depth, and steps.

## Specifications

| wetric   |          |          |            |         |
|----------|----------|----------|------------|---------|
| Code No. | Range    | Accuracy | Graduation | Remarks |
| 531-101  | 0-150 mm | ±0.05 mm | 0.05 mm    | _       |
| 531-102  | 0-200 mm |          |            |         |
| 531-103  | 0-300 mm | ±0.08 mm |            |         |

## Inch/Metric

| Code No. | Range            | Accuracy | Graduation       | Remarks             |
|----------|------------------|----------|------------------|---------------------|
| 531-128  | 0-150 mm (0-6")  | ±0.03 mm | 0.02 mm (.001 ") | High accuracy model |
| 531-129  | 0-200 mm (0-8")  |          |                  |                     |
| 531-112  | 0-300 mm (0-12") | ±0.04 mm | 1                |                     |