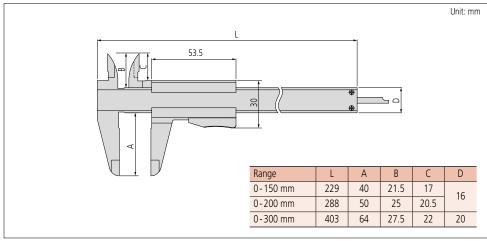

wetric   |          |          |            |         |
|----------|----------|----------|------------|---------|
| Code No. | Range    | Accuracy | Graduation | Remarks |
| 531-101  | 0-150 mm | ±0.05 mm | 0.05 mm    | _       |
| 531-102  | 0-200 mm |          |            |         |
| 531-103  | 0-300 mm | ±0.08 mm |            |         |

## Inch/Metric

| Code No. | Range            | Accuracy | Graduation       | Remarks             |
|----------|------------------|----------|------------------|---------------------|
| 531-128  | 0-150 mm (0-6")  | ±0.03 mm | 0.02 mm (.001 ") | High accuracy model |
| 531-129  | 0-200 mm (0-8")  |          |                  |                     |
| 531-112  | 0-300 mm (0-12") | ±0.04 mm | 1                |                     |

## Dimensions





D