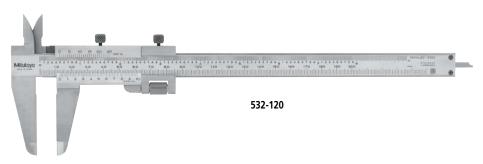

### Inch/Metric

| Code No. | Range               | Accuracy | Graduation      |  |
|----------|---------------------|----------|-----------------|--|
| 532-119  | 0-130 mm (0-5")     | ±0.03 mm | 0.02 mm (.001") |  |
| 532-120  | 0 - 180 mm (0 - 7") |          |                 |  |
| 532-121  | 0 - 280 mm (0 -11") | ±0.04 mm |                 |  |