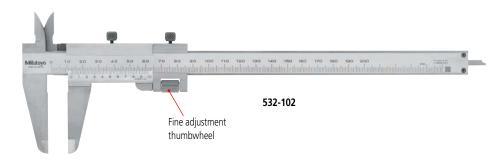

# **SERIES 532 – Vernier Thumbwheel Caliper**

- Fine-adjustment thumbwheel aids slider positioning.
- Can measure outside and inside dimensions, depth, and steps.

## **Specifications**

| Metric |  |
|--------|--|

| Medile   |            |          |            |
|----------|------------|----------|------------|
| Code No. | Range      | Accuracy | Graduation |
| 532-101  | 0 - 130 mm | ±0.03 mm |            |
| 532-102  | 0 - 180 mm |          | 0.02 mm    |
| 532-103  | 0 - 280 mm | ±0.04 mm |            |