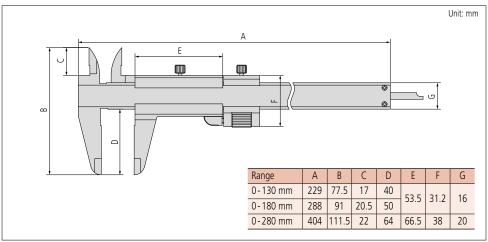

#### **Dimensions**

## **Specifications**

| Metric |  |
|--------|--|

| Medile   |            |          |            |
|----------|------------|----------|------------|
| Code No. | Range      | Accuracy | Graduation |
| 532-101  | 0 - 130 mm | ±0.03 mm |            |
| 532-102  | 0 - 180 mm |          | 0.02 mm    |
| 532-103  | 0 - 280 mm | ±0.04 mm |            |

### Inch/Metric

| Code No. | Range               | Accuracy | Graduation      |  |
|----------|---------------------|----------|-----------------|--|
| 532-119  | 0-130 mm (0-5")     | ±0.03 mm | 0.02 mm (.001") |  |
| 532-120  | 0 - 180 mm (0 - 7") |          |                 |  |
| 532-121  | 0 - 280 mm (0 -11") | ±0.04 mm |                 |  |