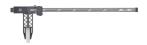

# Digital ABS Carb. Fibre Caliper Long Jaw 0-600mm, IP66

Item number: 552-151-10

#### Description

This is a lightweight standard model of Digimatic caliper with extra-long jaws.

It offers you the following benefits:

- Its ultra-lightweight design (with carborfibre reinforced material) reduces total weight by up to 50%.
- It has excellent resistance against water and dust (IP66 protection level) enabling you to use it in machining situations that include splashing coolanfluid.
- Direct readout of inside measurements from the LCD (you can easily set theftset value by using the offset button).
- Preset function lets you set a desired starting point.