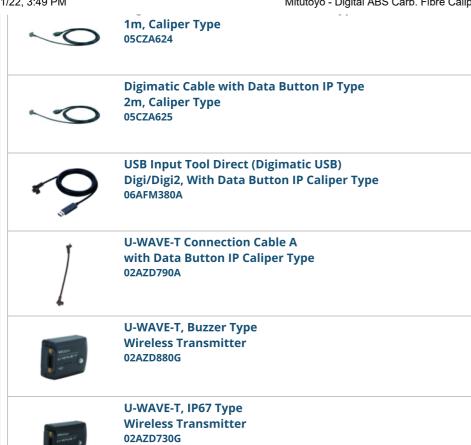

inforced material) reduces total weight by up to 50%.
- It has excellent resistance against water and dust (IP66 protection level) enabling you to use it in machining situations that include splashing coolanfluid.
- Direct readout of inside measurements from the LCD (you can easily set theftset value by using the offset button).
- Preset function lets you set a desired starting point.

### **Features**

Inside measuring from:

Max. Permissible Error E MPE:

Max. Permissible Error S MPE:

Data output:

Mass:

Mass:

1290 g

Max. response speed:

Unlimited

Battery life: Approx. 5000 hours

ORIGIN (ABS-Zero):

Auto Power OFF

after 20 min. non use:

Low voltage alarm: Yes
DATA (output with cable) / HOLD (display
Yes

value):

### **Dimensions**



### **Accessories**

Optional accessories:



## **Spare parts**