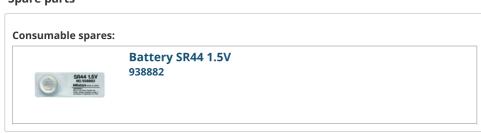

uces total weight by up to 50%.
- It has excellent resistance against water and dust (IP66 protection level) enabling you to use it in machining situations that include splashing coolanfluid.
- Direct readout of inside measurements from the LCD (you can easily set theftset value by using the offset button).
- Preset function lets you set a desired starting point.

### **Features**

Inside measuring from:

Max. Permissible Error E MPE:

Max. Permissible Error S MPE:

Data output:

Mass:

Mass:

1290 g

Max. response speed:

Unlimited

Battery life: Approx. 5000 hours

ORIGIN (ABS-Zero):

Auto Power OFF

after 20 min. non use:

Low voltage alarm: Yes
DATA (output with cable) / HOLD (display
Yes

value):

### **Dimensions**



### **Accessories**

Optional accessories:



## **Spare parts**