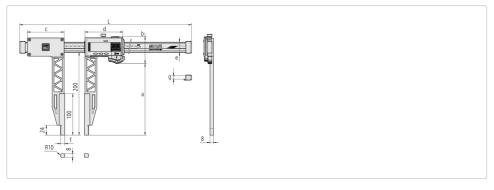

ultra-lightweight design (with carborfibre reinforced material) reduces total weight by up to 50%.
- It has excellent resistance against water and dust (IP66 protection level) enabling you to use it in machining situations that include splashing coolanfluid.
- Direct readout of inside measurements from the LCD (you can easily set theftset value by using the offset button).
- Preset function lets you set a desired starting point.

### **Features**

Inside measuring from:

Max. Permissible Error E MPE:

Max. Permissible Error S MPE:

Data output:

Mass:

Mass:

1290 g

Max. response speed:

Unlimited

Battery life: Approx. 5000 hours

ORIGIN (ABS-Zero):

Auto Power OFF

after 20 min. non use:

Low voltage alarm: Yes
DATA (output with cable) / HOLD (display
Yes

value):

### **Dimensions**



### **Accessories**

Optional accessories:



## **Spare parts**