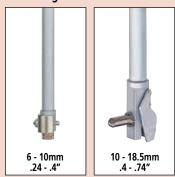

## **SPECIFICATIONS**

Metric Gage Stem ø 8mm

|   | Measuring<br>Range | Order No.<br>Without Dial Gage | Order No.<br>With 2046SB<br>Graduation 0.01mm |         | Number<br>of Anvils | Number<br>of Spacers |
|---|--------------------|--------------------------------|-----------------------------------------------|---------|---------------------|----------------------|
|   | 6 - 10mm           | 511-209*                       | 511-211                                       | 511-210 | 9                   | 1                    |
| ĺ | 10 - 18.5mm        | 511-201*                       | 511-204                                       | 511-203 | 9                   | 1                    |

<sup>\*</sup>Does not come with Dial Gage Protector Cover ( 21DZA000 )

Inch Gage Stem Dia .375"

|   | Measuring<br>Range | Order No.<br>Without Dial Gage | Order No.<br>With 2922SB<br>Graduation .0005" | Order No.<br>With 2923SB-10<br>Graduation .0001" | Number<br>of Anvils | Number<br>of Spacers |
|---|--------------------|--------------------------------|-----------------------------------------------|--------------------------------------------------|---------------------|----------------------|
|   | .244"              | 511-214*                       | 511-213                                       | 511-212                                          | 9                   | 1                    |
| Ī | .474"              | 511-205*                       | 511-207                                       | 511-206                                          | 9                   | 1                    |