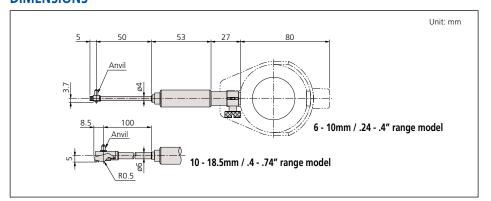

-----|----------------------|
|   | .244"              | 511-214*                       | 511-213                                       | 511-212                                          | 9                   | 1                    |
| Ī | .474"              | 511-205*                       | 511-207                                       | 511-206                                          | 9                   | 1                    |

<sup>\*</sup>Does not come with Dial Gage Protector Cover ( 21DZA000 )

# 511-204

## **Technical Data**

Accuracy: 5µm / .0002" Indication stability: 2µm / .0008" Graduation: 0.01mm, 0.001mm, .0005" or .0001"

## **Measuring Heads**



## **Optional Accessories**

**21DZA000**: Dial Gage Protector Cover ———: Setting ring (See page C-29.)

## **DIMENSIONS**