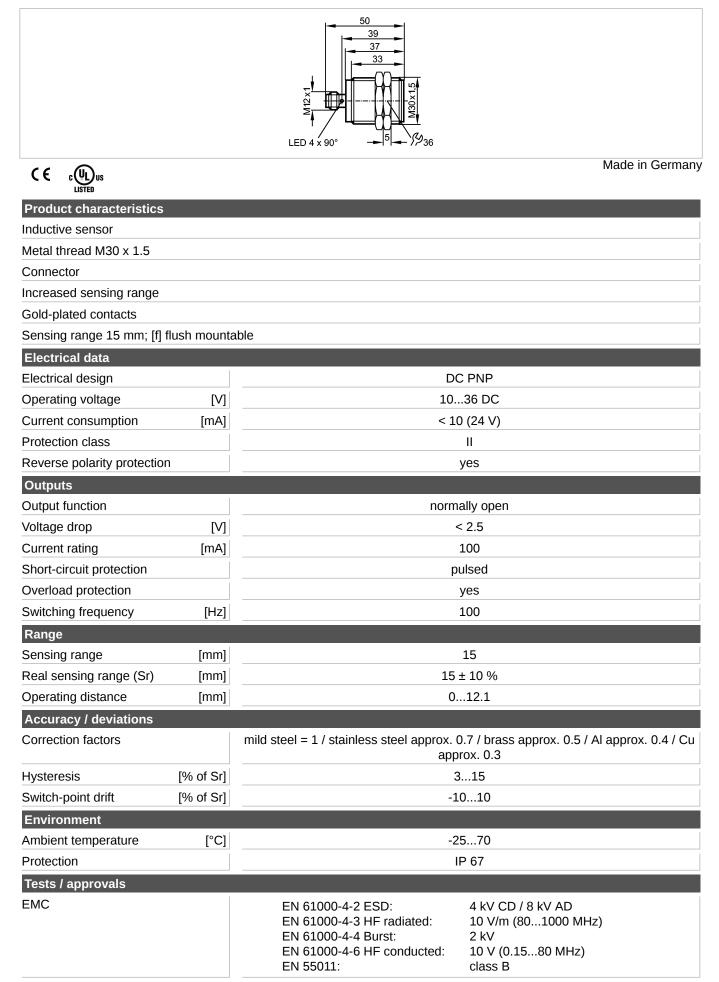

## IIS204

IIB3015BBPKG/M/US-104-DPS

| MTTF                                                                                                                                                     | [Years] | 1992                                        |
|----------------------------------------------------------------------------------------------------------------------------------------------------------|---------|---------------------------------------------|
| Mechanical data                                                                                                                                          |         |                                             |
| Mounting                                                                                                                                                 |         | flush mountable                             |
| Housing materials                                                                                                                                        |         | Brass white bronze coated; active face: PBT |
| Weight                                                                                                                                                   | [kg]    | 0.119                                       |
| Displays / operating elen                                                                                                                                | nents   |                                             |
| Output status indication                                                                                                                                 | LED     | yellow (4 x 90°)                            |
| Electrical connection                                                                                                                                    |         |                                             |
| Connection                                                                                                                                               |         | M12 connector; Gold-plated contacts         |
| Wiring<br><sup>2</sup><br><sup>3</sup><br><sup>4</sup>                                                                                                   |         |                                             |
| Accessories                                                                                                                                              |         |                                             |
| Accessories (included)                                                                                                                                   |         | 2 lock nuts                                 |
| Remarks                                                                                                                                                  |         |                                             |
| Pack quantity                                                                                                                                            | [piece] | 1                                           |
| ifm electronic amh • Friedrichstraße 1 • 45128 Essen — We reserve the right to make technical alterations without prior potice — GB — US204 — 06.03.2003 |         |                                             |