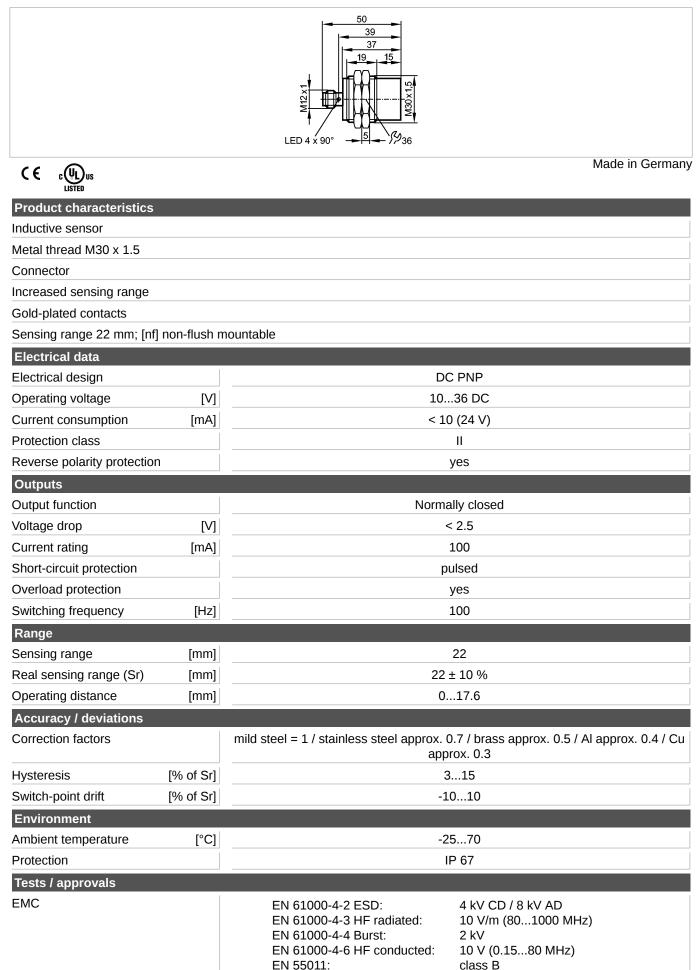

## **IIS209**

IIB3022-APKG/M/US-104-DPO

Inductive sensors

## **IIS209**

IIB3022-APKG/M/US-104-DPO

| MTTF                                                   | [Years] | 1955                                        |
|--------------------------------------------------------|---------|---------------------------------------------|
| Mechanical data                                        |         |                                             |
| Mounting                                               |         | non-flush mountable                         |
| Housing materials                                      |         | Brass white bronze coated; active face: PBT |
| Weight                                                 | [kg]    | 0.111                                       |
| Displays / operating elements                          |         |                                             |
| Output status indication                               | LED     | yellow (4 x 90°)                            |
| Electrical connection                                  |         |                                             |
| Connection                                             |         | M12 connector; Gold-plated contacts         |
| Wiring<br><sup>2</sup><br><sup>3</sup><br><sup>4</sup> |         |                                             |
| Accessories                                            |         |                                             |
| Accessories (included)                                 |         | 2 lock nuts                                 |
| Remarks                                                |         |                                             |
| Pack quantity                                          | [piece] | 1                                           |